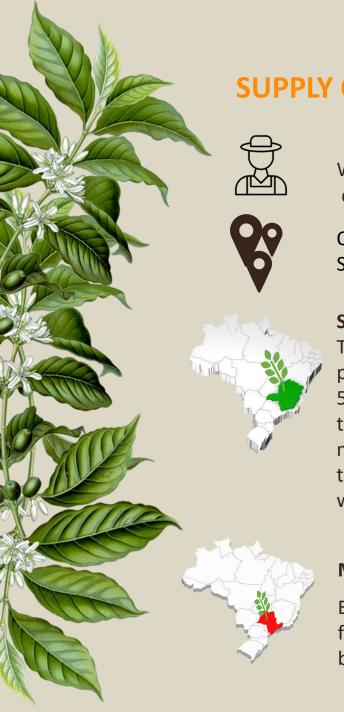

## **SUPPLY CHAIN**

We collaborate with over 4,000 coffee producers across Brazil, spanning more than 150 coffee-producing municipalities.

Our key regions include South Minas Gerais, Cerrado Mineiro, Goiás, and the Mogiana region in São Paulo.

#### **South Minas Gerais**

This region is renowned as the world's largest producer of Arabica coffee. With approximately 500,000 hectares dedicated to coffee cultivation, the area's altitude ranges from 850 to 1,200 meters. The high altitude and an average annual temperature of 22 to 24°C contribute to coffee with a distinctive fruity aroma and mild acidity.

#### **Cerrado Mineiro**

Characterized by altitudes between 800 and 1,200 meters and a well-defined climate with hot, humid summers and mild, dry winters, the Cerrado Mineiro region produces coffee with a full body and a sweet flavor. The coffee often features notes of chocolate and caramel, along with an intense aroma.

#### Mogiana region – São Paulo

Encompassing around 120,000 hectares of Arabica coffee cultivation, the Mogiana region benefits from favorable altitudes that enhance the coffee's aroma and flavor. The coffee here is known for its balanced acidity and rich notes of chocolate, nuts, and walnuts.