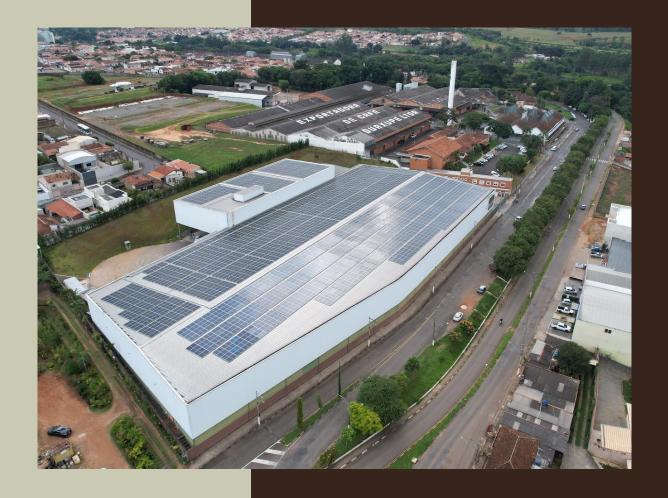

## Inauguration of the photovoltaic plant

The photovoltaic plant Exportadora de Café Guaxupé is an important landmark for both the company and the environment.

It took 20 months of planning and executuion for this grand Project, with numbers that are impressive:

M<sup>2</sup> Installation area: 6.580 m<sup>2</sup>

Panels: 2.560 Canadian solar panels 540w

Power: 1,38 MWp

Average annual generation: 1.901.346 kWh

The use of clean and renewable energy will meet nearly all of the company's energy needs, reducing our greenhouse gas emissions and contributing to a better world.