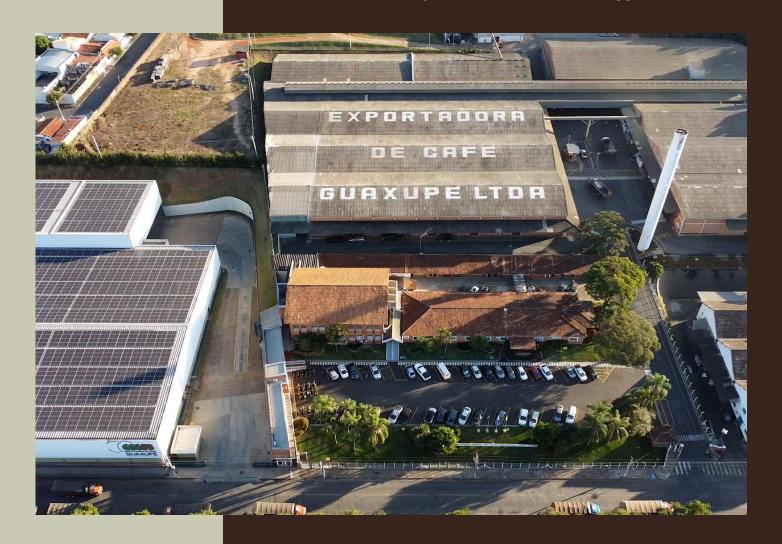

## Inauguration of the photovoltaic plant

The photovoltaic plant Exportadora de Café Guaxupé is an important landmark for both the company and the environment.

It took 20 months of planning and executuion for this grand Project, with numbers that are impressive:

M<sup>2</sup> Installation area: 6.580 m<sup>2</sup>

Panels: 2.560 Canadian solar panels 540w

Power: 1,38 MWp

Average annual generation: 1.901.346 kWh

The use of clean and renewable energy will meet nearly all of the company's energy needs, reducing our greenhouse gas emissions and contributing to a better world.